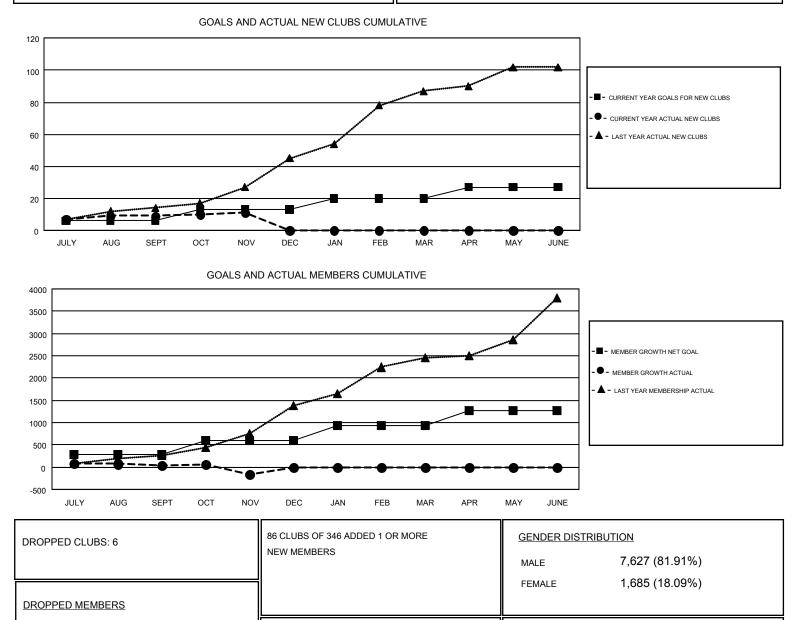

## GMT: KHAGENDRA SITAULA

GMT CA 6

| Clubs<br>RESULTS FOR 2018-2019 |   |   |   | Members<br>RESULTS FOR 2018-2019 |     |     |     |
|--------------------------------|---|---|---|----------------------------------|-----|-----|-----|
|                                |   |   |   |                                  |     |     |     |
| JULY/AUG/SEPT                  | 6 | 9 | 5 | JULY/AUG/SEPT                    | 288 | 351 | 285 |
| OCT/NOV/DEC                    | 7 | 2 | 1 | OCT/NOV/DEC                      | 308 | 190 | 369 |
| JAN/FEB/MAR                    | 7 | 0 | 0 | JAN/FEB/MAR                      | 338 | 0   | 0   |
| APR/MAY/JUNE                   | 7 | 0 | 0 | APR/MAY/JUNE                     | 338 | 0   | 0   |

CLICK HERE FOR CUMULATIVE

MEMBERSHIP DATA

8

271

375

654

TOTAL FAMILY UNIT MEMBERS

FAMILY MEMBERS PAYING HALF